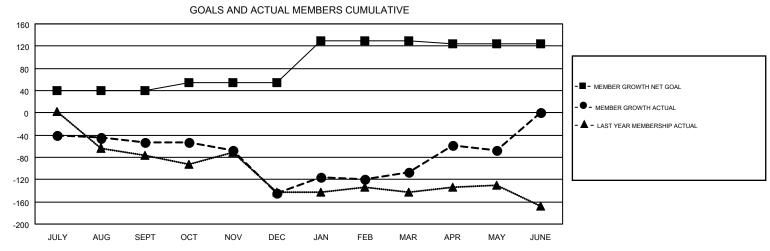

DEC

JAN

FEB

| GMT: MAHESH   | H CHITNIS     |             |               |                               |                           |                         | GMT CA 1                                     |  |
|---------------|---------------|-------------|---------------|-------------------------------|---------------------------|-------------------------|----------------------------------------------|--|
|               | Club          | os          |               | Members RESULTS FOR 2017-2018 |                           |                         |                                              |  |
|               | RESULTS FOR   | R 2017-2018 |               |                               |                           |                         |                                              |  |
| QUARTER       | NEW CLUB GOAL | NEW CLUBS   | DROPPED CLUBS | QUARTER                       | MEMBER GROWTH NET<br>GOAL | MEMBER GROWTH<br>ACTUAL | DROPPED MEMBERS ACTUAL (including transfers) |  |
| JULY/AUG/SEPT | 2             | 0           | 0             | JULY/AUG/SEPT                 | 40                        | 131                     | 146                                          |  |
| OCT/NOV/DEC   | 1             | 0           | 3             | OCT/NOV/DEC                   | 15                        | 83                      | 172                                          |  |
| JAN/FEB/MAR   | 3             | 2           | 0             | JAN/FEB/MAR                   | 75                        | 144                     | 102                                          |  |
| APR/MAY/JUNE  | 1             | 1           | 0             | APR/MAY/JUNE                  | -5                        | 118                     | 75                                           |  |